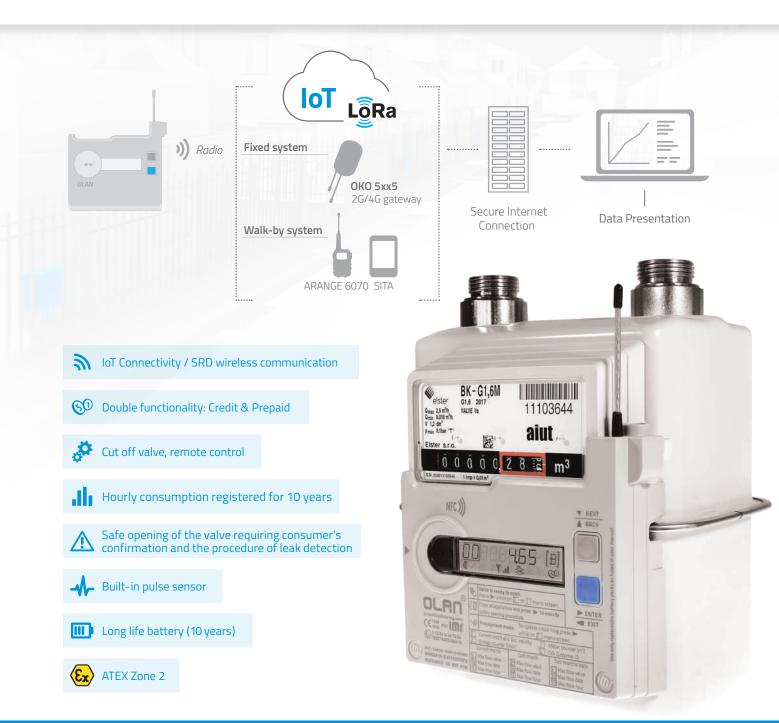

## **Smart Gas Metering OLAN IOF5** Wireless IoT Gas Meter Data Logger with Valve Controller

**OLAN IOF5** is a data logger dedicated for Elster BK G4 gas meter equipped with internal valve. The device registers consumption profile as well as magnet and tamper detection. **Once per day OLAN IOF5 send the data via Lora low power network**. The data logger allows remote control of the valve which enables to facilitate the payment execution. It is designed for walk-by gas metering as well as fixed metering which makes it the most cost effective solution for individual housing, dense urban and block of flats.

# **Smart Gas Metering OLAN IOF5** Wireless IoT Gas Meter Data Logger with Valve Controller

**OLAN IOF5** is designed for fixed and walk-by readout and can also provide wireless communication autonomously with IoT (LPWAN) platforms. The data logger enables to control the valve remotely, without accessing the customer's premises: immediate valve closing and permission for manual opening. It also helps to reduce the costs of hard execution and promotes good payment behavior among consumers. In prepaid mode, OLAN IOF5 supports user to control the credit. While the credit runs out, the valve is automatically closed.

#### Low Power Radio Communication

- Lora transmission: radio frame every 24 h
- IMR IoT transmission: 868MHz radio frame twice a day scheduled or on request
- Scope of data available with outgoing transmission: Summary reports with hourly consumption profile Events: credit run out, device removal, external magnet, cover open On request: data archive, diagnostics
- Scope of functionality available over bidirectional transmission: Remote valve control Topping up, updating tariff parameters Configuration
- Opto port and IMR IoT radio available for on-site set up, configuration and diagnostic

#### Prepaid functionality managed from IMR Smart Gas app

- Easy access to your account and credit
- Historical credit, balance and consumption data
- List of transactions and their status
- Recommended top-up value and date, top-up payment

#### Compliance

- ATEX Directive 2014/34/EU (Zone 2, gas group B)
- Radio Equipment Directive (RED)
  2014/53/EU CE marked equipment
- IECEx Certified Equipment Scheme

#### **Environmental Parameters**

- Robust design, secured with seals
- Suitable for outdoor environment
- Operational temperature -40°C to +55°C
- IP67
- UV resistant

#### Battery

- Lithium battery pack
- User replaceable
- 10 years lifetime

#### HMI Interface

- LCD electronic index for verification with mechanical index
- Easy installation process