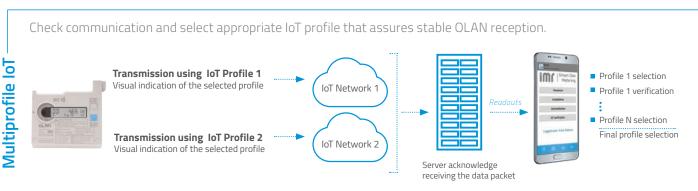

#### Low Power Radio Communication

- Lora transmission: radio frame every 24 h
- IMR IoT transmission: 868MHz radio frame twice a day scheduled or on request
- Scope of data available with outgoing transmission: Summary reports with hourly consumption profile Events: credit run out, device removal, external magnet, cover open On request: data archive, diagnostics
- Scope of functionality available over bidirectional transmission: Remote valve control Topping up, updating tariff parameters Configuration
- Opto port and IMR IoT radio available for on-site set up, configuration and diagnostic