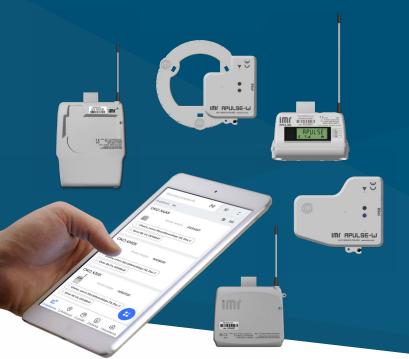

## **DEVELOPED FOR VARIOUS IOT DEVICES**

SITA supports various IoT devices, such as the APULSE or OKO series, as well as individual 3rd party devices and utility meters. Its compatibility encompasses a wide range of devices, enabling seamless integration and efficient management across diverse IoT ecosystems.