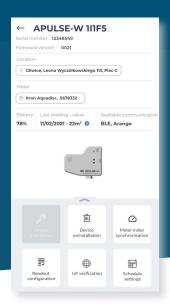

## GET MORE OUT OF YOUR ASSETS

- manage locations, IoT devices and meters
- create tasks for fitters

### USE VARIOUS CONNECTION METHODS

- manage communication methods
- optimize the operation of the IoT devices

## **DEVELOPED FOR VARIOUS IOT DEVICES**

SITA supports various IoT devices, such as the APULSE or OKO series, as well as individual 3rd party devices and utility meters. Its compatibility encompasses a wide range of devices, enabling seamless integration and efficient management across diverse IoT ecosystems.