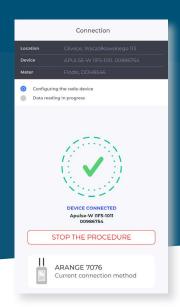

## FULL CONTROL AT YOUR FINGERTIPS

Experience seamless data collection and BLE on-site operations with the SITA mobile application. Enjoy a flawless user experience and effortless diagnostics. All at your fingertips, with no need for visual contact with your IoT device!

### USE VARIOUS CONNECTION METHODS

- manage communication methods
- optimize the operation of the IoT devices