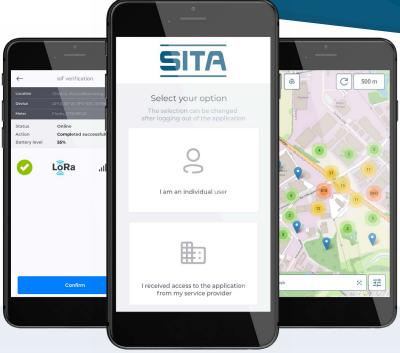

## **DUAL OPERATING MODES**

SITA offers two operational modes: online mode, which is facilitated by service providers such as utility distribution companies, and offline mode, specifically designed for individual users without a supporting system.