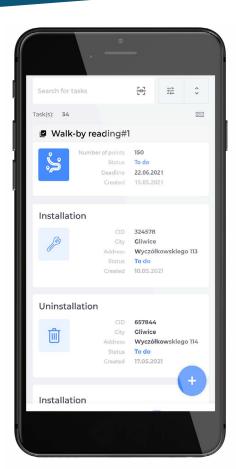

## GET MORE OUT OF YOUR ASSETS

- manage locations, IoT devices and meters
- create tasks for fitters

#### **INSTALL WITH EASE**

 simply click 'Install' and enter or scan the web service address