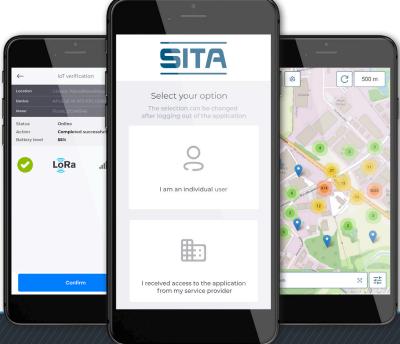

## DUAL OPERATING MODES

SITA offers two operational modes: on-line mode, which is facilitated by service providers such as utility distribution companies, and offline mode, specifically designed for individual users without a supporting system.