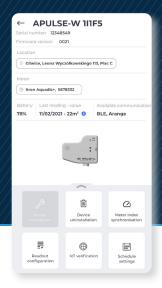

## FULL CONTROL AT YOUR FINGERTIPS

Experience seamless data collection and BLE on-site operations with the SITA mobile application. enjoy a flawless user experience and effortless diagnostics. All at your fingertips, with no need for visual contact with your IoT device!

### GET MORE OUT OF YOUR ASSETS

- ▼ manage locations, IoT devices and meters
- ✓ create tasks for fitters

#### **INSTALL WITH EASE**

▼ simply click 'Install' and enter or scan the web service address

### USE VARIOUS CONNECTION METHODS

- manage communication methods
- ▼ optimize the operation of the IoT devices

#### **STAY SAFE**

 access to the application is protected with passwords and permissions