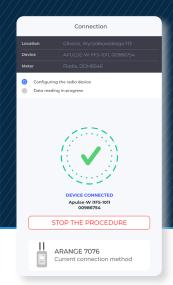

### USE VARIOUS CONNECTION METHODS

- manage communication methods
- ▼ optimize the operation of the IoT devices

## DUAL OPERATING MODES

SITA offers two operational modes: on-line mode, which is facilitated by service providers such as utility distribution companies, and offline mode, specifically designed for individual users without a supporting system.