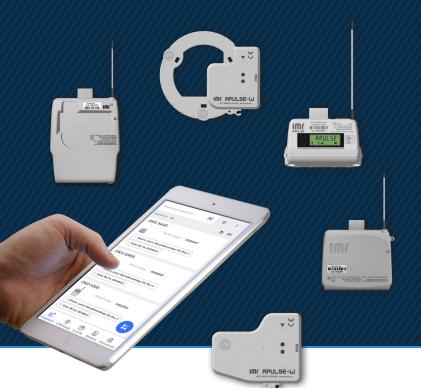

# DEVELOPED FOR VARIOUS INT DEVICES

SITA supports various IoT devices, such as the APULSE or OKO series, as well as individual 3rd party devices and utility meters. Its compatibility encompasses a wide range of devices, enabling seamless integration and efficient management across diverse IoT ecosystems.