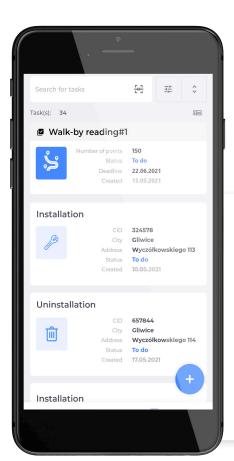

### GET MORE OUT OF YOUR ASSETS

- ▼ manage locations, IoT devices and meters
- ✓ create tasks for fitters

#### **INSTALL WITH EASE**

▼ simply click 'Install' and enter or scan the web service address